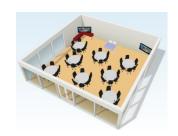

## Capacity:

| Theatre | Cabaret | Standing Buffet |
|---------|---------|-----------------|
| 100     | 56      | 100             |

Height min 270cm. Max 400cm

## **Possible Room Layouts:**