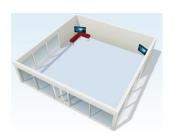

## The Pavilion Marquee

A versatile blank canvas structure full of light for informal meetings, presentations or as part of a product launch. With full height windows to the front and sides, the Pavilion has a relaxed, airy feel to it. With  $100 \, \text{m}^2$  to utilise this dynamic space can work with your vision.

## Features & facilities:

- Internal vehicle access (W3.20m x H2.30m)
- Capacity for up to 100 people
- Two LCD screens
- Single phase electricity
- Heated for all year round use
- Ground floor
- Wheelchair accessible