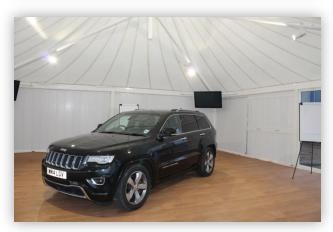

## The Pavilion Marquee

A versatile blank canvas structure full of light for informal meetings, presentations or as part of a product launch. With full height windows to the front and sides, the Pavilion has a relaxed, airy feel to it. With  $100 \, \text{m}^2$  to utilise this dynamic space can work with your vision.

## Features & facilities:

- Internal vehicle access (W3.20m x H2.30m)
- Capacity for up to 100 people
- Two LCD screens
- Single phase electricity
- Heated for all year round use
- Ground floor
- Wheelchair accessible