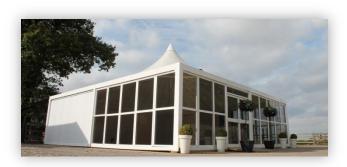

## The Pavilion Marquee

A versatile blank canvas structure full of light for informal meetings, presentations or as part of a product launch. With full height windows to the front and sides, the Pavilion has a relaxed, airy feel to it. With  $100 \, \text{m}^2$  to utilise this dynamic space can work with your vision.