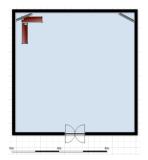

## Capacity:

| Theatre | Cabaret | Standing Buffet |
|---------|---------|-----------------|
| 100     | 56      | 100             |

Height min 270cm. Max 400cm

## **Possible Room Layouts:**