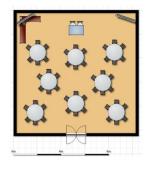

## Capacity:

| Theatre | Cabaret | Standing Buffet |
|---------|---------|-----------------|
| 100     | 56      | 100             |

Height min 270cm. Max 400cm

## **Possible Room Layouts:**