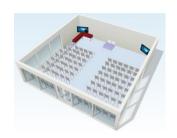

## The Pavilion Marquee

A versatile blank canvas structure full of light for informal meetings, presentations or as part of a product launch. With full height windows to the front and sides, the Pavilion has a relaxed, airy feel to it. With  $100 \, \text{m}^2$  to utilise this dynamic space can work with your vision.

## Features & facilities:

- Internal vehicle access (W3.20m x H2.30m)
- Capacity for up to 100 people
- Two LCD screens
- Single phase electricity
- Heated for all year round use
- Ground floor
- Wheelchair accessible

## Capacity:

| Theatre | Cabaret | Standing Buffet |
|---------|---------|-----------------|
| 100     | 56      | 100             |

Height min 270cm. Max 400cm

## **Possible Room Layouts:**