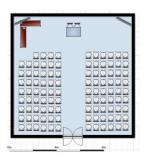

## Capacity:

| Theatre | Cabaret | Standing Buffet |
|---------|---------|-----------------|
| 100     | 56      | 100             |

Height min 270cm. Max 400cm

## **Possible Room Layouts:**