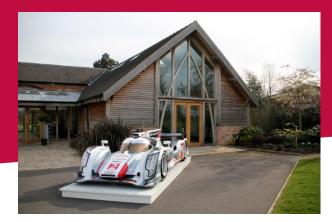

## **Event Overview**

Car manufacturer Audi utilised Mythe Barn to showcase their entire vehicle range over a three day period.

Mythe Barn was chosen for the 'Audi Range Catch Up' due to the full exclusivity of the venue, the central geographical location to aid accessibility for guests, the high quality catering and the variety of road options for the test drives.

Organised by event agency WRP Ltd, the client made the most of the facilities on site. Mythe Barn was the focal point for guests and the main event, but the warehouse was also used as the backstage area for vehicle valeting and storage.